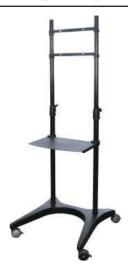

## DESCRIPTION

The new AV383-2P is an economical mobile stand that is extremely easy to setup and tear down. It's simple installation allows practically anyone to setup the stand within minutes without the need of any tools. The stand is compact, easy to move around and offers the fl exibility in height adjustment. It also comes with a shelf for video equipment or camera.

This mobile stand is perfect for short events or emergency setups in classrooms or meeting rooms.

## FEATURES

- Fast and easy install and uninstall
- \* For LED TV at size 37" 50" with VESA 100 × 100, 200 × 200, 300 × 300 or 400 × 400 mounting standard
- · Shelving for Audio / DVD player etc
- · Castor wheels with lock mounted for easy mobility
- · Quick mount and dismount for Poles
- · Easy adjustment of viewing height with Spring-plunger mechanism
- Included with mounting kit (hardware)