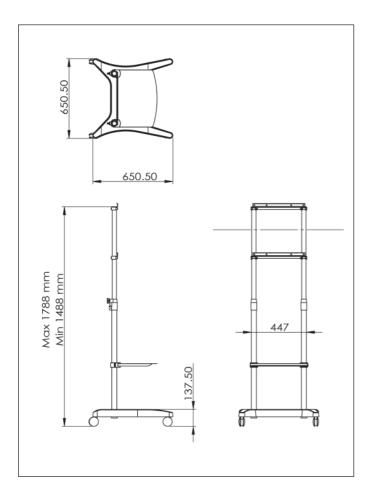

| TECHNICAL SPECIFICATION     |                                                                                                      |
|-----------------------------|------------------------------------------------------------------------------------------------------|
| PLASMA SIZE:                | Suitable for LED TV 37" - 50"<br>(100 × 100, 200 × 200, 300 × 300<br>or 400 × 400 mounting standard) |
| BASE DIMENSION (W x D x H): | 650 × 650 × 138 mm<br>(25.6" × 25.6" × 5.4")                                                         |
| POST HEIGHT:                | 1800 mm(6ft)                                                                                         |
| LOAD CAPACITY:              | 25 kg (55 lbs)                                                                                       |
| GROSS WEIGHT (Approx.):     | 25 kg (55 lbs)                                                                                       |
| COLOR OPTION:               | Black                                                                                                |
| GROSS DIMENSION:            | Base Plate : 650 × 660 x 125 mm<br>Pole : 1060 × 125 × 95 mm                                         |
| GROSS WEIGHT:               | Base Plate : 10.5 kg (23.1 lbs)<br>Pole: 3.6 kg (7.9 lbs)                                            |